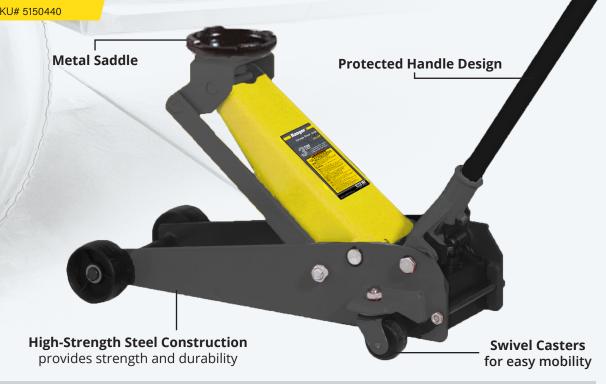

### **Lightweight Design for Ease-Of-Use**

The RFJ-3TP is a versatile lifting machine designed to meet a variety of everyday duties. Capable of handling a full 6,000-lb. load, this trusty floor jack is made out of heavy-gauge steel to ensure maximum durability under tremendous pressure. As with every Ranger floor jack, the RFJ-3TP exceeds all ANSI standards in performance and safety.

#### **Features**

- Alloy-plated ram
- Swivel casters for easy mobility
- Built-in safety overload system
- Welded lift arm assembly
- Heavy steel construction
- Sealed hydraulics prevents contamination
- Double-sealed hydraulics prevents contamination and extends life