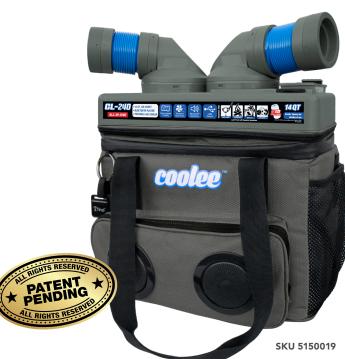

# **CL-240**

#### 3-IN-1 Portable Air Cooler, Ice-Chest and Bluetooth Player

Coolee<sup>®</sup> is the world's first 3-in-1 portable air cooler designed to keep you and your refreshments cool wherever life takes you. The compact and rechargeable CL-240 is perfect for golfers, campers, pilots, boaters, or anyone else looking to stay cool in hot weather. This proven, take-it-anywhere soft sided cooler is sure to become your favorite piece of gear for all of your recreational adventures.

# **CL-240 FEATURES**

- Dual, high-airflow brushless cooling fans feature independent speed settings that deliver cold air up to 35°F degrees below the outside temperature
- Soft-cooler design features high-density, abrasion-resistant fabric for leak-proof performance and superior insulation
- Super-polymer rechargeable 10,000mAh lithium-ion battery lasts up to 4 hours
- Shielded impeller water pump delivers boosted efficiency at low noise levels
- Optimized air balance fan blades deliver efficient airflow and pressure
- Detachable shoulder strap and sturdy side handles for easy carrying
- Durable polyethylene thermal insulated ice cooler bin
- Zippered open-top lid provides supreme insulation
- 14 quarts of cooler space for drinks and ice
- Bluetooth<sup>®</sup> stereo speakers

### SPECS

- Nominal Voltage: 12V DC
- Dry weight with battery pack: 15.5 lbs.
- Rechargeable 10,000mAh lithium-ion battery
- Battery charge lasts up to 4 hours on low, 3.5 hours on high
- Interior Dimensions: 13 Inches (H) x 11 Inches (W) x 10 Inches (D)
- Exterior Dimensions: 15 Inches (H) x 13 Inches (W) x 12 Inches (D)