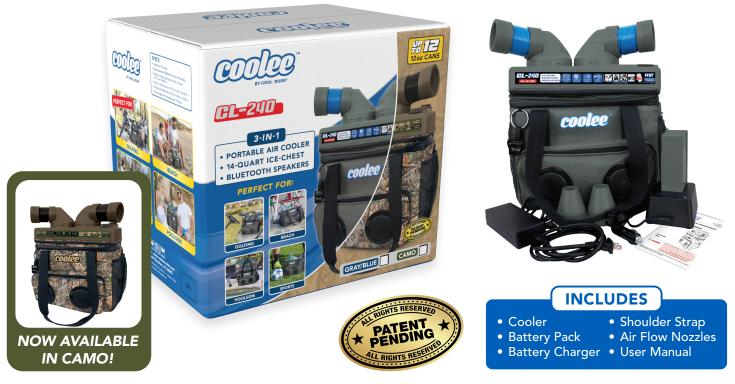

# **CL-240**

#### 3-IN-1 Portable Air Cooler, Ice-Chest and Bluetooth Player

Coolee<sup>®</sup> is the world's first 3-in-1 portable air cooler designed to keep you and your refreshments cool wherever life takes you. The compact and rechargeable CL-240 is perfect for golfers, campers, pilots, boaters, or anyone else looking to stay cool in hot weather. This proven, take-it-anywhere soft sided cooler is sure to become your favorite piece of gear for all of your recreational adventures.

# **CL-240 FEATURES**

- Dual, high-airflow brushless cooling fans feature independent speed settings that deliver cold air up to 35°F degrees below the outside temperature
- Soft-cooler design features high-density, abrasion-resistant fabric for leak-proof performance and superior insulation
- Super-polymer rechargeable 10,000mAh lithium-ion battery lasts up to 4 hours
- Shielded impeller water pump delivers boosted efficiency at low noise levels
- Optimized air balance fan blades deliver efficient airflow and pressure
- Detachable shoulder strap and sturdy side handles for easy carrying
- Durable polyethylene thermal insulated ice cooler bin
- Zippered open-top lid provides supreme insulation
- 14 quarts of cooler space for drinks and ice
- Bluetooth<sup>®</sup> stereo speakers